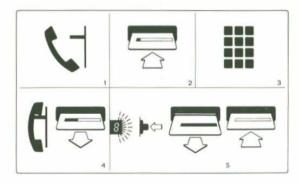

### ... mit vorbezahlter Wertkarte

Bargeldloses Telefonieren setzt sich mehr und mehr durch.

 In England z.B. stehen den Kartenbesitzern bereits über 18000 Kartenfernsprecher «PHONECARD» zur Verfügung. Mit einer vorbezahlten Karte im Format einer Kreditkarte sind längere oder auch internationale Gespräche kein Problem mehr. Das lästige Nachfüllen mit Kleingeld entfällt. (Kommt hinzu, dass man davon meistens zu wenig hat...)

Die Karte wird während des Gesprächs entwertet – Einheit um Einheit wird gelöscht; in der Anzeige sichtbar für den Benutzer.

Praktisch und einfach: Telefonieren mit der Wertkarte

Das aufwendige Einsammeln der Münzbehälter entfällt – sehr zum Vorteil der PTT-Verwaltungen, weniger für Diebe und Vandalen...

Durch die optische Codierung sind die Wertkarten gegen Fälschungen geschützt, eine bedeutende Steigerung der Sicherheit gegenüber anderen, z.B. magnetisch codierten Karten...

▲ Wertkarte einschieben - wählen - sprechen

▲ Der Kartenleser liest und entwertet die optische Codierung auf der Wertkarte – Einheit um Einheit

▲ Erfolgreich: die Wertkarte zum Telefonieren