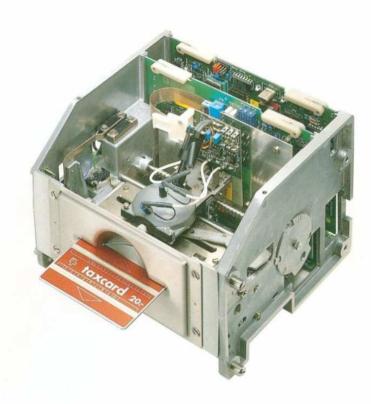

# Sichere und erprobte Technik ...

LANDIS & GYR

Ein Blick in das Innere eines Landis & Gyr-Münzfernsprechers zeigt, wieviel Technik auf kleinstem Raum nötig ist, um den Anforderungen an ein modernes Kommunikationsmittel gerecht zu werden...

Dabei muss diese Technik erprobt sein, unter extremen Bedingungen einwandfrei funktionieren – um den Benutzer nicht im Stich zu lassen...

Diese Technik muss wartungsarm sein, versehen mit einer automatischen Diagnostik, aufgebaut im Modularsystem:

### Landis & Gyr-Qualitätskriterien sind:

- Evaluation der einzelnen Komponenten.
- Computerisierte Funktions- und Sicherheitstests der Hard- und Software.
- Wärme- und Kältetest der elektronischen Schaltungen.
- Computerisiertes Testen der einzelnen Montageschritte.
- Endprüfung auf Funktion und Sicherheit der Apparate.
- Weiterführende Kontrolle und Evaluation der bei den Kunden in Betrieb stehenden Fernsprecher und Gebührenerfassungs-Systeme, um die erarbeiteten Erfahrungen unseren Kunden zugute kommen zu lassen.

▲ Computerisierte Funktionstests

▲ Analyse einer integrierten Schaltung