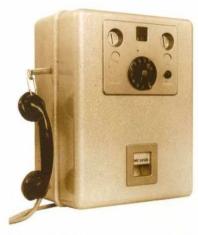

 Das längste Kompliment!
 Mit den 50 Millionen verkauften Telefonkarten von Landis & Gyr hätte Wilhelm Tell rund 120 Jahre mit Miss Liberty telefonieren können

▲ Der erste Münzfernsprecher von Landis & Gyr