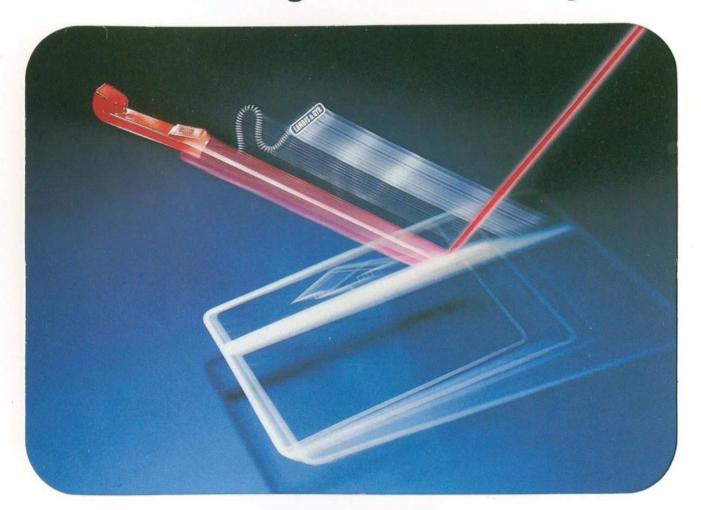

Durch die optische Codierung sind die Wertkarten gegen Fälschungen geschützt, eine bedeutende Steigerung der Sicherheit gegenüber anderen, z.B. magnetisch codierten Karten...

▲ Wertkarte einschieben - wählen - sprechen

▲ Der Kartenleser liest und entwertet die optische Codierung auf der Wertkarte – Einheit um Einheit

▲ Erfolgreich: die Wertkarte zum Telefonieren

### Forschung und Entwicklung

Forschung wird bei Landis & Gyr zielbewusst betrieben. Ein Beispiel:

Die industrielle Anwendung der optischen Codierung, die zur Entwicklung der «PHO-NECARD» geführt hat: der vorbezahlten Wertkarte für bargeldloses Telefonieren...