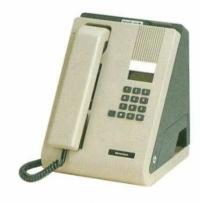

 Kombinierter Apparat: als Münzfernsprecher oder ohne Geldeinwurf als privates Telefon verwendbar

### Münzfernsprecher für Innenräume

umschaltbar zu gewöhnlichen Telefonapparaten mit Gebührenmelder.

Auch das ist möglich.

Durch Drehen eines Schlüssels werden Telefongespräche möglich, ohne Münzen zu verwenden.

Der Münzfernsprecher, z.B. für Ihre Kunden gedacht, wird für Sie zu einem privaten Telefonapparat – wie zuhause.

Diese Art des kombinierten Telefonierens ist beliebt in Restaurants, Hotels, Einkaufsgeschäften, Sportzentren – an Orten, die teilweise überwacht sind.