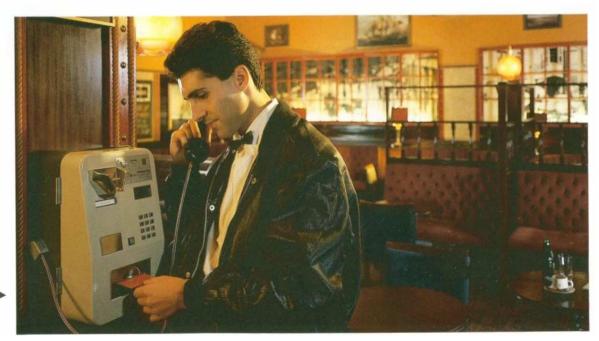

Durch die optische Codierung sind die Wertkarten gegen Fälschungen geschützt, eine bedeutende Steigerung der Sicherheit gegenüber anderen, z.B. magnetisch codierten Karten...

▲ Wertkarte einschieben - wählen - sprechen

▲ Der Kartenleser liest und entwertet die optische Codierung auf der Wertkarte – Einheit um Einheit

▲ Erfolgreich: die Wertkarte zum Telefonieren