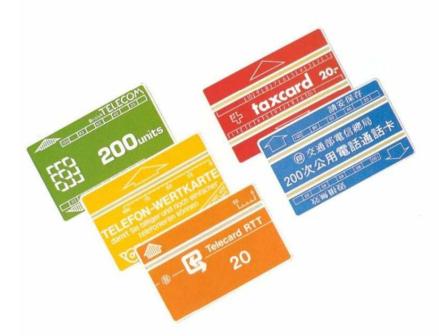

### ... mit vorbezahlter Wertkarte

Bargeldloses Telefonieren setzt sich mehr und mehr durch.

 In England z.B. stehen den Kartenbesitzern bereits über 18000 Kartenfernsprecher «PHONECARD» zur Verfügung. Mit einer vorbezahlten Karte im Format einer Kreditkarte sind längere oder auch internationale Gespräche kein Problem mehr. Das lästige Nachfüllen mit Kleingeld entfällt. (Kommt hinzu, dass man davon meistens zu wenig hat...)

Die Karte wird während des Gesprächs entwertet – Einheit um Einheit wird gelöscht; in der Anzeige sichtbar für den Benutzer.

Praktisch und einfach: Telefonieren mit der Wertkarte

Das aufwendige Einsammeln der Münzbehälter entfällt – sehr zum Vorteil der PTT-Verwaltungen, weniger für Diebe und Vandalen...

Durch die optische Codierung sind die Wertkarten gegen Fälschungen geschützt, eine bedeutende Steigerung der Sicherheit gegenüber anderen, z.B. magnetisch codierten Karten...

▲ Wertkarte einschieben - wählen - sprechen