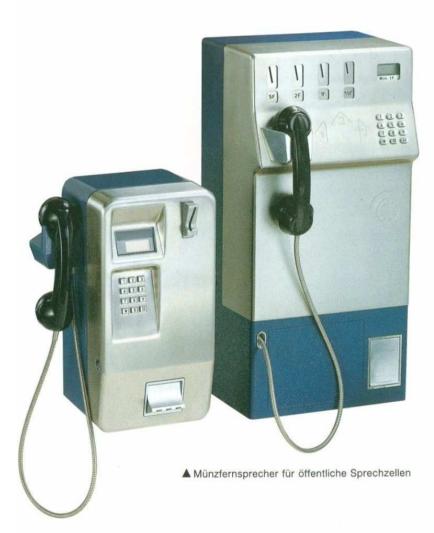

 Kombinierter Apparat: als Münzfernsprecher oder ohne Geldeinwurf als privates Telefon verwendbar

### Münzfernsprecher für Innenräume

umschaltbar zu gewöhnlichen Telefonapparaten mit Gebührenmelder.

Auch das ist möglich.

Durch Drehen eines Schlüssels werden Telefongespräche möglich, ohne Münzen zu verwenden.

Der Münzfernsprecher, z.B. für Ihre Kunden gedacht, wird für Sie zu einem privaten Telefonapparat – wie zuhause.

Diese Art des kombinierten Telefonierens ist beliebt in Restaurants, Hotels, Einkaufsgeschäften, Sportzentren – an Orten, die teilweise überwacht sind.