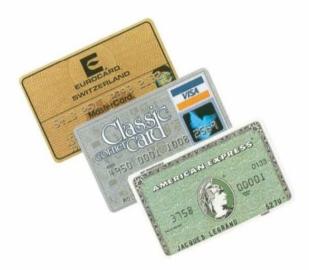

### ... mit der eigenen Kreditkarte

Reisende, die unterwegs nicht lange um Kleingeld anstehen wollen, benutzen ihre eigene Kreditkarte. Wie American Express, Eurocard, Visa für internationale, nationale oder lokale Gespräche.

Dabei wird die Gebühr automatisch über einen zentralen Computer erfasst und dem Karteninhaber in Rechnung gestellt.

Ein weiterer Beitrag von Landis & Gyr an das moderne, benutzerfreundliche Telefonieren...