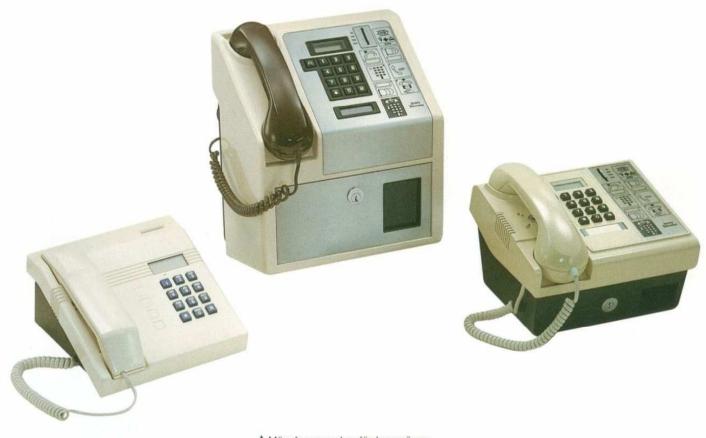

▲ In mehr als 40 Ländern in täglichem Einsatz: Öffentliche Fernsprecher von Landis & Gyr

So müssen die Apparate:

▲ Öffentliche Fernsprecher für Innenräume

- dem vorhandenen Telefonnetz und Gebühren-Abrechnungssystem angepasst sein;
- hohen Bedienungskomfort aufweisen und kundenfreundlich sein:
- eine hohe Verfügbarkeit aufweisen und nicht störungsanfällig sein;
- gegen falsche Manipulationen, Vandalismus und Einbruch geschützt sein;

# **Bargeldlos telefonieren...**

▲ Kombinierter Fernsprecher für Kreditkarten und vorbezahlte Wertkarten