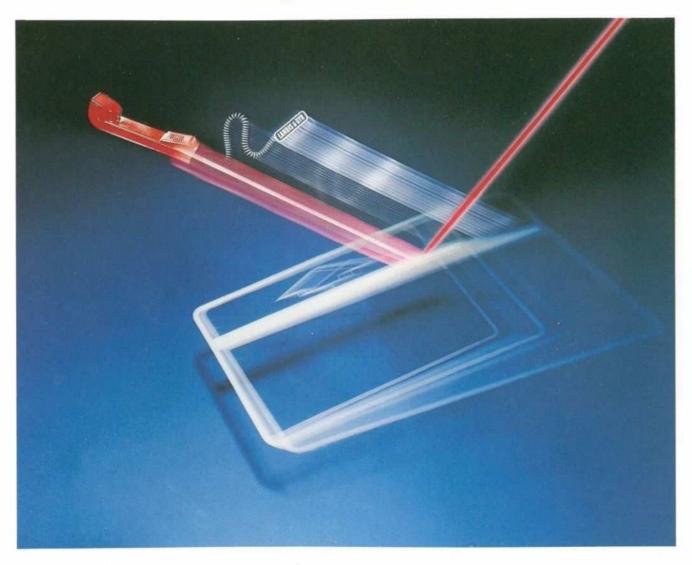

Durch die optische Codierung sind die Wertkarten gegen Fälschungen geschützt, eine bedeutende Steigerung der Sicherheit gegenüber anderen, z.B. magnetisch codierten Karten...

▲ Wertkarte einschieben - wählen - sprechen

▲ Der Kartenleser liest und entwertet die optische Codierung auf der Wertkarte – Einheit um Einheit

▲ Erfolgreich: die Wertkarte zum Telefonieren

### Forschung und Entwicklung

Forschung wird bei Landis & Gyr zielbewusst betrieben. Ein Beispiel:

Die industrielle Anwendung der optischen Codierung, die zur Entwicklung der «PHO-NECARD» geführt hat: der vorbezahlten Wertkarte für bargeldloses Telefonieren...