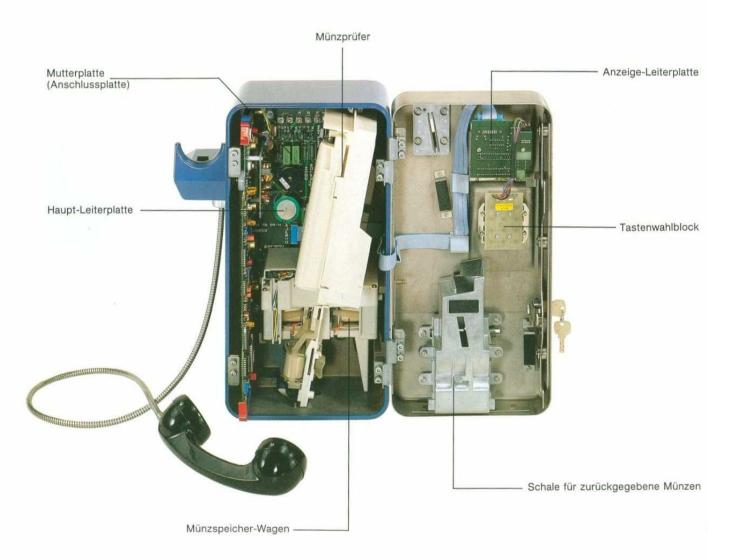

# Sichere und erprobte Technik ...

LANDIS & GYR

Ein Blick in das Innere eines Landis & Gyr-Münzfernsprechers zeigt, wieviel Technik auf kleinstem Raum nötig ist, um den Anforderungen an ein modernes Kommunikationsmittel gerecht zu werden...

Dabei muss diese Technik erprobt sein, unter extremen Bedingungen einwandfrei funktionieren – um den Benutzer nicht im Stich zu lassen...

Diese Technik muss wartungsarm sein, versehen mit einer automatischen Diagnostik, aufgebaut im Modularsystem:

Technik von Landis & Gyr.