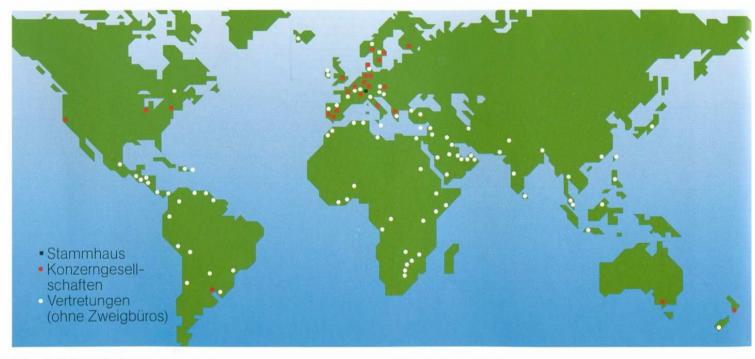

## Landis & Gyr - in Ihrer Nähe ...

Der Konzern wurde 1896 – als kleines Unternehmen – gegründet, beschäftigt heute weltweit 16000 Mitarbeiter und weist einen Umsatz von rund 1,5 Mia. Schweizer Franken aus.

Landis & Gyr-Produktebereiche sind:

- Elektrizitätszähler
- Heizungs- und Klimaregelung
- Fernwirk- und Rundsteuertechnik
- Monetics
- und seit mehr als 50 Jahren: Telefonie

Landis & Gyr ist weltweit in Ihrer Nähe...

- z.B. mit über 250 Verkaufs- und Servicestellen in 90 Ländern oder
- mit mehr als 30 Produktionsunternehmen in 15 Ländern.

Der Hauptsitz von Landis & Gyr ist in Zug/Schweiz.

▲ Landis & Gyr weltweit...

Landis & Gyr ist weltweit für Sie da – mit Tochtergesellschaften und Vertretungen. Der Hauptsitz für den Bereich Telefonie ist in Genf/Schweiz, in unmittelbarer Nähe der Internationalen Fernmeldeunion. Telefonieprodukte werden u.a. in der Schweiz, in England und in Frankreich hergestellt.